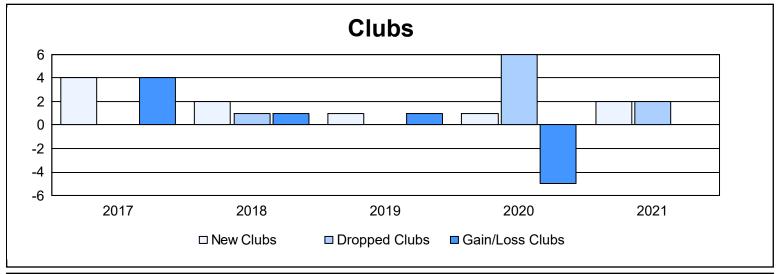

District 20 K1 As of June 2021 Cumulative

| Year      | New<br>Clubs | Dropped<br>Clubs | Gain/<br>Loss<br>Clubs | New<br>Members | Charter<br>Members | Reinstate<br>Members | Transfer<br>Members | Total<br>Member<br>Added | Total<br>Members<br>Dropped | Gain/<br>Loss<br>Members |
|-----------|--------------|------------------|------------------------|----------------|--------------------|----------------------|---------------------|--------------------------|-----------------------------|--------------------------|
| 2016-2017 | 4            | 0                | 4                      | 237            | 102                | 11                   | 3                   | 353                      | 239                         | 114                      |
| 2017-2018 | 2            | 1                | 1                      | 207            | 43                 | 11                   | 6                   | 267                      | 333                         | -66                      |
| 2018-2019 | 1            | 0                | 1                      | 223            | 30                 | 6                    | 11                  | 270                      | 270                         | 0                        |
| 2019-2020 | 1            | 6                | -5                     | 155            | 31                 | 7                    | 45                  | 238                      | 353                         | -115                     |
| 2020-2021 | 2            | 2                | 0                      | 195            | 63                 | 23                   | 5                   | 286                      | 296                         | -10                      |
| Average   | 2            | 2                | 0                      | 203            | 54                 | 12                   | 14                  | 283                      | 298                         | -15                      |