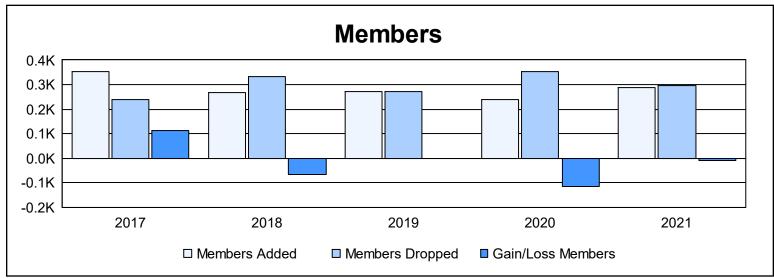

District 20 K1 As of June 2021 Cumulative

| Year      | New<br>Clubs | Dropped<br>Clubs | Gain/<br>Loss<br>Clubs | New<br>Members | Charter<br>Members | Reinstate<br>Members | Transfer<br>Members | Total<br>Member<br>Added | Total<br>Members<br>Dropped | Gain/<br>Loss<br>Members |
|-----------|--------------|------------------|------------------------|----------------|--------------------|----------------------|---------------------|--------------------------|-----------------------------|--------------------------|
| 2016-2017 | 4            | 0                | 4                      | 237            | 102                | 11                   | 3                   | 353                      | 239                         | 114                      |
| 2017-2018 | 2            | 1                | 1                      | 207            | 43                 | 11                   | 6                   | 267                      | 333                         | -66                      |
| 2018-2019 | 1            | 0                | 1                      | 223            | 30                 | 6                    | 11                  | 270                      | 270                         | 0                        |
| 2019-2020 | 1            | 6                | -5                     | 155            | 31                 | 7                    | 45                  | 238                      | 353                         | -115                     |
| 2020-2021 | 2            | 2                | 0                      | 195            | 63                 | 23                   | 5                   | 286                      | 296                         | -10                      |
| Average   | 2            | 2                | 0                      | 203            | 54                 | 12                   | 14                  | 283                      | 298                         | -15                      |